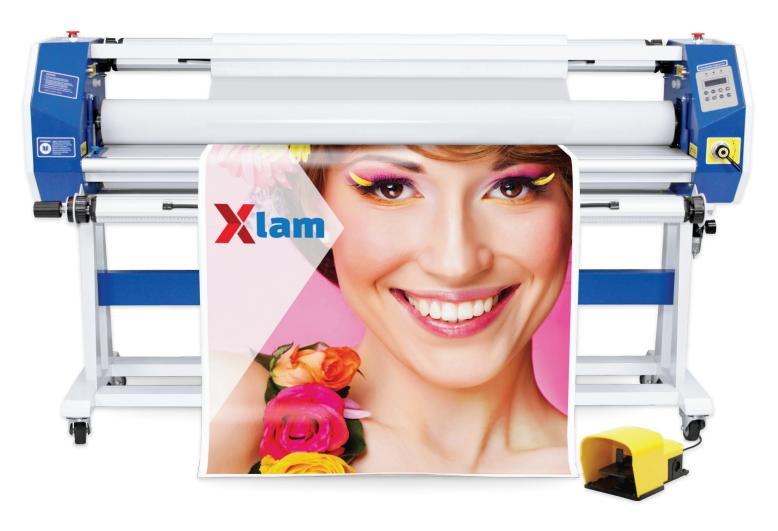

# >XL1600 cold&hot

#### **Unique Features!**

Pneumatic roll-to-roll cold&hot laminator 1600mm. Take-Up system included. Speed: 5,5sqm/min, silicon roll (heated) 130mm, maximum temperature 120°C. Material thickness up to 30mm.

Quick and easy to use, allows you to save workforce and improve productivity. With the laminator Xlam 1600 Cold&Hot, increases the quality of your work with better saturation and color performace of your graphics.

#### **High efficiency**

No crease or bubble, guarantees excellent results even at temperatures below 120°C. Equipped with footswitch feeding, allows the operator to keep both hands free for the laminating of widest supports.

#### Safety warranty

The photocell sensor prevents you place your hands near roller during the lamination. The emergency shutdown button is clearly visible on the front of the machine.