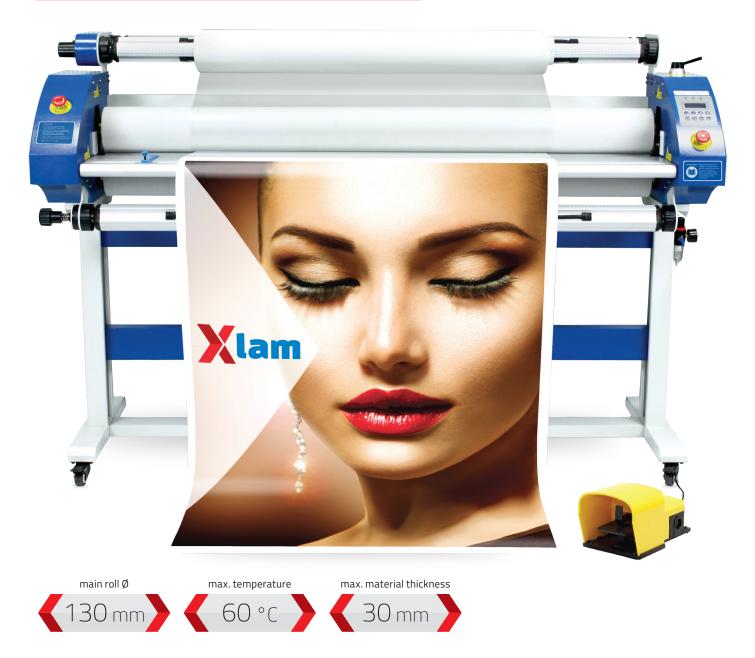

#### **Unique Features!**

Pneumatic roll-to-roll cold laminator 1600mm. Take-Up system included. Speed: 5,5sqm/min, silicon roll (heated) 130mm, maximum temperature 60°C. Material thickness up to 30mm.

Quick and easy to use, allows you to save workforce and improve productivity. With the laminator Xlam 1600 Cold, increases the quality of your work with better saturation and color performace of your graphics.

#### **High efficiency**

No crease or bubble, guarantees excellent results even at temperatures below 60°C. Equipped with footswitch feeding, allows the operator to keep both hands free for the laminating of widest supports.

#### Safety warranty

The photocell sensor prevents you place your hands near roller during the lamination. The emergency shutdown button is clearly visible on the front of the machine.