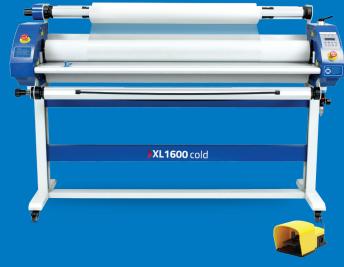

ine.

## **XL1600** cold PNEUMATIC COLD LAMINATOR

### www.xlam.biz / info@xlam.biz

**Model** Xlam 1600 Cold

**Product code** XL1600C

Maximum laminating film width 1600 mm

Maximum material thickness 30 mm

**Maximum temperature** 60 °C

Maximum laminating speed 5,5 sqm/min

Main silicon roll diameter 130 mm

Main roll moving by air compressor

Footswitch feeding included

Take-Up system included

Warm-up time 10-15 minutes Heating method Internal with infrared light

**Maximum power** 2500 W

**Voltage** 220 v - 50 hz

Temperature/speed control Micro Control

**Dimensions (I x h x p)** 1910 x 1100 x 630 mm

Weight 180 kg

**Packaging** anti-shock wooden

Packaging dimensions (I x h x p) 2130 X 710 x 680 mm

Packaging weight 200 kg

Warranty 1 year

Safety photocell / CE certification



This brochure can be subject to variations as being revised for which it is to be understood SE&O.

XL1600C-eng-AB-031214

Authorized Reseller