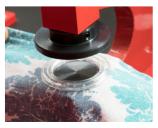

#### Option 2 (Fabrics)

Needs pre-cut but no need to change the tooling. Ø8, Ø12, Ø16, Ø25 y Ø40mm