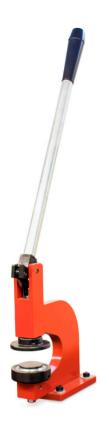

# **HPS**020

### Entry-level hand press, bench-mounted.

HPS 020R works on a fixed position for easier operator use. There are two types of dies available: self-piercing, like the ones on hand press HPS 025 -for customers setting eyelets on PVC banners,- and the dies that require pre-cut, specially designed for fabrics as they do not create wrinkles.

7 x 20 x 63 cm. Ø8, Ø12, Ø16, Ø25, Ø40, mm Max. 10 mm Max. 95 mm 8 kg

C Low productivity