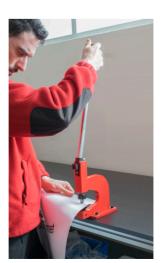

### Entry-level hand press, bench-mounted.

HPS 020R works on a fixed position for easier operator use. There are two types of dies available: self-piercing, like the ones on hand press HPS 025 -for customers setting eyelets on PVC banners,- and the dies that require pre-cut, specially designed for fabrics as they do not create wrinkles.