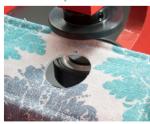

try-level hand press, bench-mounted.

HPS 020R works on a fixed position for easier operator use. There are two types of dies available: self-piercing, like the ones on hand press HPS 025 -for customers setting eyelets on PVC banners,- and the dies that require pre-cut, specially designed for fabrics as they do not create wrinkles.

Self-piercing dies are only available for the smallest sizes (8, 12 and 16mm) whilst the others are available for all eyelet models.



Product dimension Available for Material thickness Throat depth Weight

7 x 20 x 63 cm. Ø8, Ø12, Ø16, Ø25, Ø40, mm Max. 10 mm Max. 95 mm 8 kg



C Low productivity







## Option 1 (PVC)

Self-piercing for: Ø8, Ø12 y Ø16mm



#### Option 2 (Fabrics)

Needs pre-cut but no need to change the tooling. Ø8, Ø12, Ø16, Ø25 y Ø40mm





### Reasons to choose HPS020:

- Available with two types of dies, for PVC banners and for fabrics.
- Self-piercing for PVC banners and with pre-cut for fabrics.