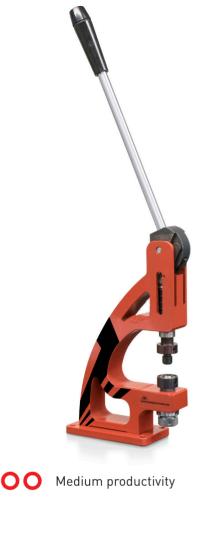

## **Hand**Pro

## Perfect for mid-size customers.

HandPro is the latest PLASTGrommet development in eyelet presses for the growing fabric market. It has been designed to work bench mounted and customer can

easily adjust closing of the eyelet so it doesn't roll even on light fabrics.

Product dimension Available for Material thickness Profundidad cuello Weight 62 x 23 x 8 cm. Ø8 o Ø12 o Ø16mm Max. 10 mm Max. 90 mm 8,5 kg