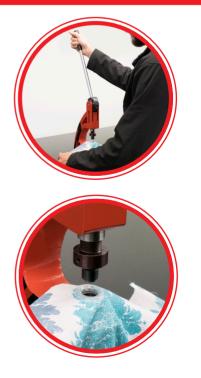

## Perfect for mid-size customers.

HandPro is the latest PLASTGrommet development in eyelet presses for the growing fabric market. It has been designed to work bench mounted and customer can

easily adjust closing of the eyelet so it doesn't roll even on light fabrics.

## **Reasons to choose HandPro:**

• It works on a wide range of materials: fabrics, corrugated plastics, clear foil, PVC banners ...

- Adjustable cutting pressure, necessary to work with fabrics.
- Adjustable eyelet closing pressure, even on thin fabrics
- material will not roll.