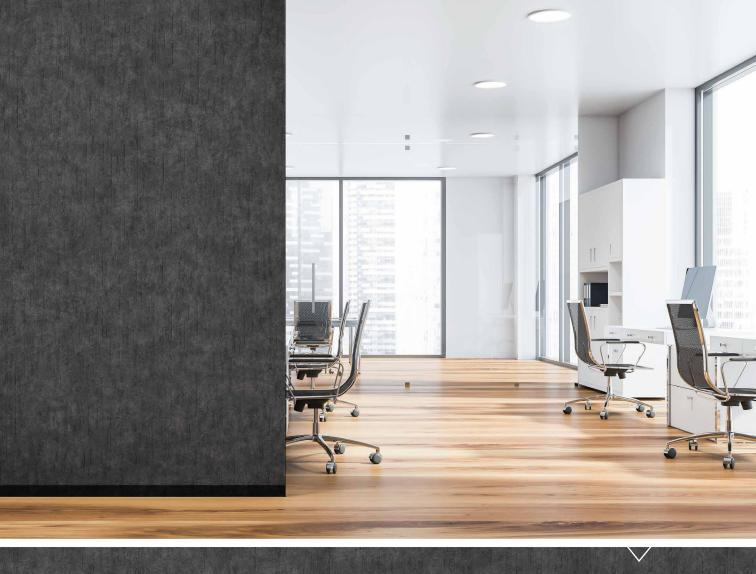

# 2 uall cover series

Involving spaces

decal wallcover **P HT 160 FR** marroco *m*decal wallcover **P HT 160 FR** woodgrain *m*decal wallcover **P HT 160 FR** pumice *m*decal wallcover **P HT 160 FR** canvas *m* 