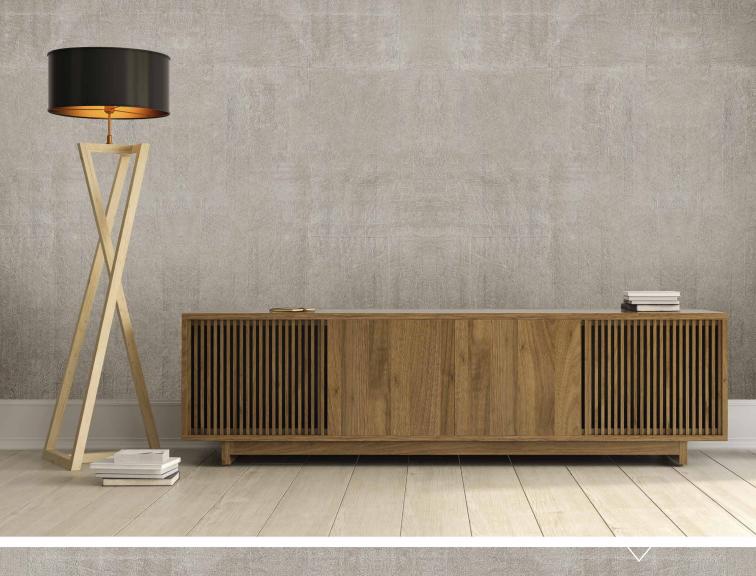

#### alldecor 2d series

premium collection

| decal alldecor 2d <b>P HT 190</b> | serena oak alaska white |
|-----------------------------------|-------------------------|
| decal alldecor 2d <b>P HT 190</b> | lagoda ash tin marrone  |
| decal alldecor 2d <b>P HT 190</b> | makalu pearl grey       |
| decal alldecor 2d <b>P HT 190</b> | plaza stone concrete    |
| decal alldecor 2d <b>P HT 190</b> | phono welsh darkbrown   |
| decal alldecor 2d <b>P HT 190</b> | vintage leather white   |
| decal alldecor 2d <b>P HT 190</b> | ribeira ash cream       |
| decal alldecor 2d <b>P HT 190</b> | monte carlo darkbrown   |
| decal alldecor 2d <b>P HT 190</b> | mountain cappucino      |
| decal alldecor 2d <b>P HT 190</b> | makalu concrete copper  |
| decal alldecor 2d <b>P HT 190</b> | makalu concrete         |
| decal alldecor 2d <b>P HT 190</b> | tin sand p              |
| decal alldecor 2d <b>P HT 190</b> | lino silver p           |
| decal alldecor 2d <b>P HT 190</b> | stratum onix p-q        |
| decal alldecor 2d <b>P HT 190</b> | salinas oak pale q      |
| decal alldecor 2d <b>P HT 190</b> | sweet chestnut bleached |
| decal alldecor 2d <b>P HT 190</b> | plaza stone noble m     |

**premium** collection

#### monte carlo darkbrown

decal alldecor 2d P HT 190

PERMANENT

HIGH TACK

### monte carlo darkbrown