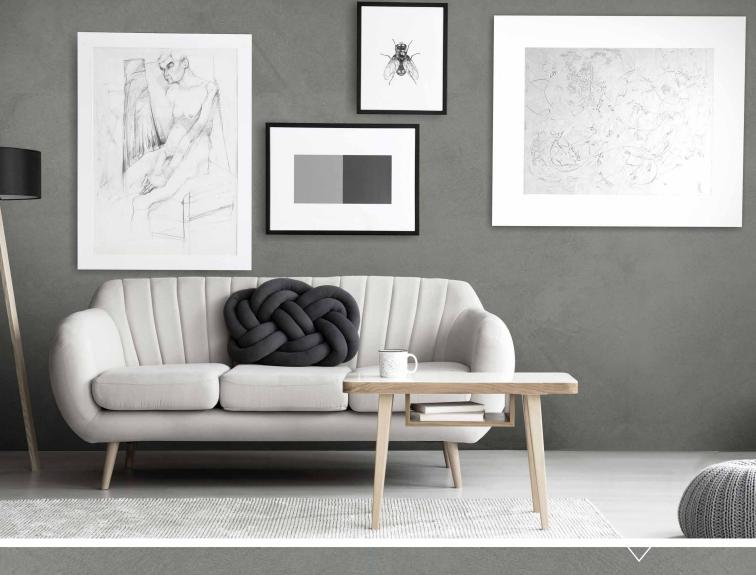

#### alldecor 2d series

premium collection

| decal alldecor 2d <b>P HT 190</b> | serena oak alaska white |
|-----------------------------------|-------------------------|
| decal alldecor 2d <b>P HT 190</b> | lagoda ash tin marrone  |
| decal alldecor 2d <b>P HT 190</b> | makalu pearl grey       |
| decal alldecor 2d <b>P HT 190</b> | plaza stone concrete    |
| decal alldecor 2d <b>P HT 190</b> | phono welsh darkbrown   |
| decal alldecor 2d <b>P HT 190</b> | vintage leather white   |
| decal alldecor 2d <b>P HT 190</b> | ribeira ash cream       |
| decal alldecor 2d <b>P HT 190</b> | monte carlo darkbrown   |
| decal alldecor 2d <b>P HT 190</b> | mountain cappucino      |
| decal alldecor 2d <b>P HT 190</b> | makalu concrete copper  |
| decal alldecor 2d <b>P HT 190</b> | makalu concrete         |
| decal alldecor 2d <b>P HT 190</b> | tin sand p              |
| decal alldecor 2d <b>P HT 190</b> | lino silver p           |
| decal alldecor 2d <b>P HT 190</b> | stratum onix p-q        |
| decal alldecor 2d <b>P HT 190</b> | salinas oak pale q      |
| decal alldecor 2d <b>P HT 190</b> | sweet chestnut bleached |
| decal alldecor 2d <b>P HT 190</b> | plaza stone noble m     |

**premium** collection

#### ribeira ash cream

decal alldecor 2d P HT 190

PERMANENT

HIGH TACK