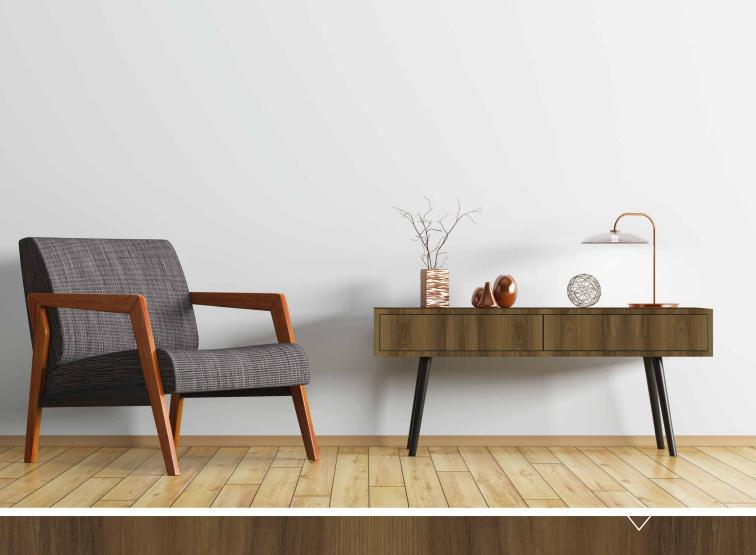

#### alldecor 2d series

premium collection

| decal alldecor 2d <b>P HT 190</b> | serena oak alaska white |
|-----------------------------------|-------------------------|
| decal alldecor 2d <b>P HT 190</b> | lagoda ash tin marrone  |
| decal alldecor 2d <b>P HT 190</b> | makalu pearl grey       |
| decal alldecor 2d <b>P HT 190</b> | plaza stone concrete    |
| decal alldecor 2d <b>P HT 190</b> | phono welsh darkbrown   |
| decal alldecor 2d <b>P HT 190</b> | vintage leather white   |
| decal alldecor 2d <b>P HT 190</b> | ribeira ash cream       |
| decal alldecor 2d <b>P HT 190</b> | monte carlo darkbrown   |
| decal alldecor 2d <b>P HT 190</b> | mountain cappucino      |
| decal alldecor 2d <b>P HT 190</b> | makalu concrete copper  |
| decal alldecor 2d <b>P HT 190</b> | makalu concrete         |
| decal alldecor 2d <b>P HT 190</b> | tin sand p              |
| decal alldecor 2d <b>P HT 190</b> | lino silver p           |
| decal alldecor 2d <b>P HT 190</b> | stratum onix p-q        |
| decal alldecor 2d <b>P HT 190</b> | salinas oak pale q      |
| decal alldecor 2d <b>P HT 190</b> | sweet chestnut bleached |
| decal alldecor 2d <b>P HT 190</b> | plaza stone noble m     |

**premium** collection

#### serena oak alaska white

decalall decor 2d P HT 190

PERMANENT

HIGH TACK

#### serena oak alaska white