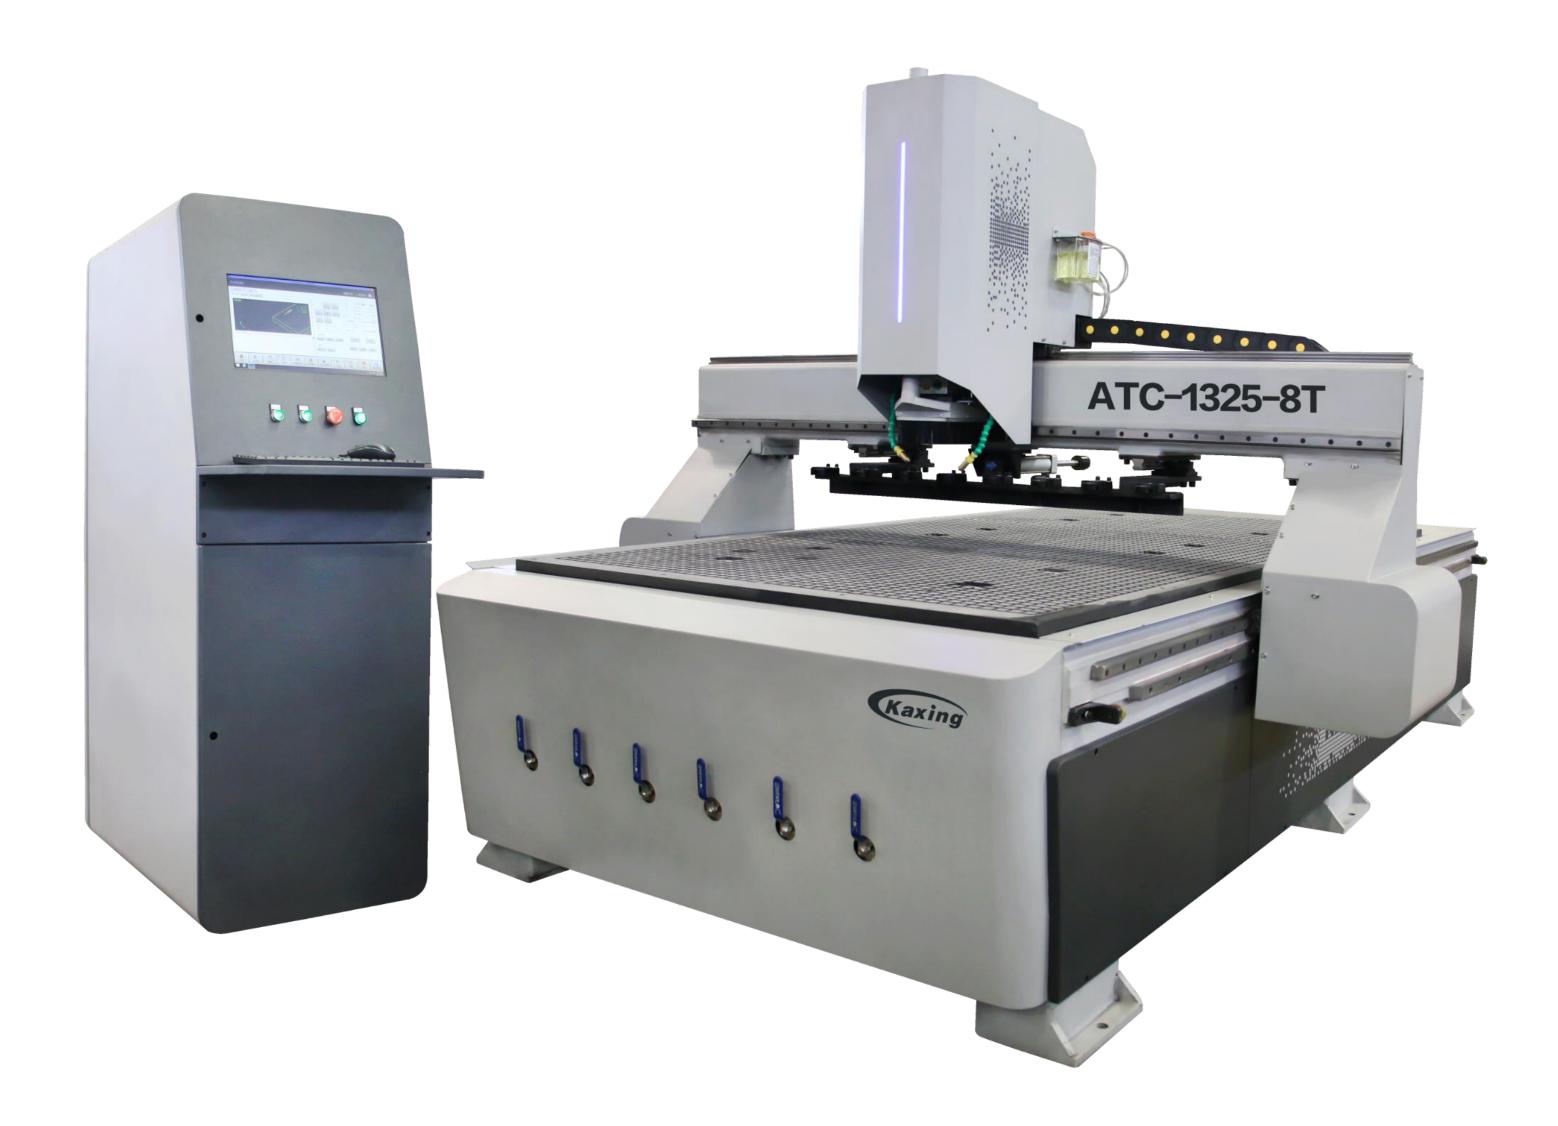

# ATC-1325-8T CNC radne površine 1500 x 2500mm sa automatskom izmjenom do 8 alata

# ATC-1325-8T

| Model  | ATC-1325-8T          |                   |                                              |
|--------|----------------------|-------------------|----------------------------------------------|
| Series | specification        |                   | parameter                                    |
| 1      | work stroke          | X                 | 1300mm                                       |
|        |                      | Υ                 | 2500mm                                       |
|        |                      | Z                 | 200mm                                        |
| 2      | accuracy             | accuracy          | 0.05mm                                       |
|        |                      | repeated accuracy | 0.02mm                                       |
| 3      | structure            | table             | vaccum 6 areas                               |
|        |                      | transmission way  | XY gear rack, Z screw                        |
| 4      | speed                | work speed        | X/Y: 20000mm/min ; Z: 15000mm/min            |
| 5      | spindle              | power             | 6kw automatic tool change air cooled spindle |
|        |                      | speed             | 0~18000r/min                                 |
| 6      | magazine             | tool change time  | 5S                                           |
|        |                      | tool chuck        | ISO30-ER32                                   |
| 7      | driving system       |                   | Delta servo                                  |
| 8      | work voltage         |                   | AC380V/50Hz                                  |
| 9      | work format          |                   | G code or NC                                 |
| 10     | control system       |                   | Nc Studio                                    |
| 11     | vaccum power         |                   | 7.5KW                                        |
| 12     | dust collector power |                   | 3.0KW                                        |
| 13     | dimension            |                   | 2500mm×3200mm×2000mm                         |
| 14     | N.W                  |                   | ≈2000kg                                      |
| 15     | G.W                  |                   | ≈2300kg                                      |

#### ATC-1325-8T

#### **Features:**

- \*Stable structure by heavy steel welding, five axis milling machine processing, ensure machine accuracy is higher, Tempering aging treatment, firm without deformation.
- ◆Taiwan linear guide rail, ball screw, heavy load bearing force, precise cutting;
- ◆Leadshine customized driving system, High torque and complete safety system;
- \*ATC tool system with 4 pcs tools, available for various complicated process requirements and greatly improve production efficiency.
- \*high power vaccum table with 6 work areas which can be processed in single area or simultaneously, improve production efficiency.
- ◆Compatible with any advanced CAM/CAD software :such as Type3/Artcam/CAXA/UG/Pro-E/Mastercam etc.