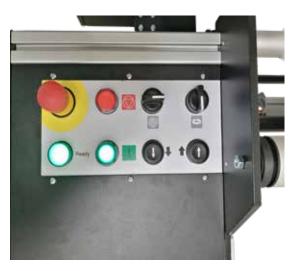

## MAIN FEATURES

- length on demand
- width on demand
- height on demand
- automatic speed management through analogic dandy roll
- expanding pneumatic roll holder shaft
- max capacity on demand
- unwinder/rewinder
- easy rolls loading with a forklift
- roll diameter reading laser sensor
- rotation direction selector
- 4 safety sensors on the machine
- motorized with a brushless motor