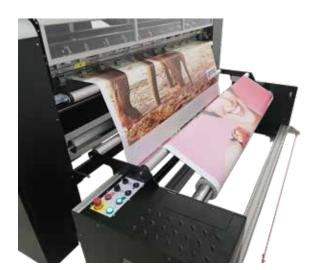

## Unwinder/Fewinder

INDUSTRIAL UNWINDER / REWINDER CUSTOMIZABLE UP TO 5,20 MT MAX SPEED 30 MT / MIN

Completely customizable autonomous system able to manage rolls up to 5,20 mt. Designed for machines of current and future generation. It can be used on the front or back of cutting, printing or combined systems; max flexibility in the productive configuration; with a single product you have a rewinder or an unwinder according to the dynamic needs of production. A system detecting the tensioner position through optional sensors can control the clockwise and counter clockwise rewinding of the roll installed.

## MAIN FEATURES

- length on demand
- width on demand
- height on demand
- automatic speed management through analogic dandy roll
- expanding pneumatic roll holder shaft
- max capacity on demand
- unwinder/rewinder
- easy rolls loading with a forklift
- roll diameter reading laser sensor
- rotation direction selector
- 4 safety sensors on the machine
- motorized with a brushless motor