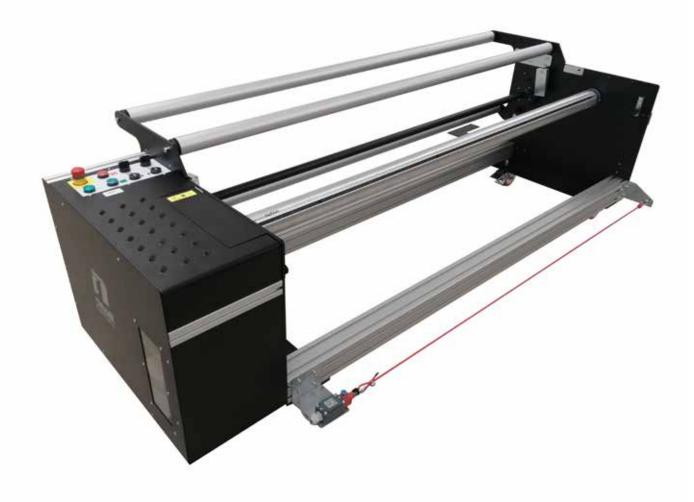

## Unwinder/Fewinder

INDUSTRIAL UNWINDER / REWINDER CUSTOMIZABLE UP TO 5,20 MT MAX SPEED 30 MT / MIN

Completely customizable autonomous system able to manage rolls up to 5,20 mt. Designed for machines of current and future generation. It can be used on the front or back of cutting, printing or combined systems; max flexibility in the productive configuration; with a single product you have a rewinder or an unwinder according to the dynamic needs of production. A system detecting the tensioner position through optional sensors can control the clockwise and counter clockwise rewinding of the roll installed.

## MAIN FEATURES

- length on demand
- width on demand
- height on demand
- automatic speed management through analogic dandy roll
- expanding pneumatic roll holder shaft
- max capacity on demand
- unwinder/rewinder
- easy rolls loading with a forklift
- roll diameter reading laser sensor
- rotation direction selector
- 4 safety sensors on the machine
- motorized with a brushless motor