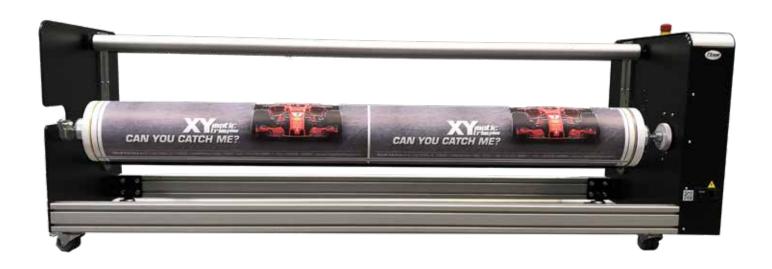

## Unwinder/Cewinder Model 1

MOTORIZED UNWINDER / REWINDER FOR ROLLS MAX 100 KG

Completely autonomous system able to manage rolls of max 2,05 mt. Designed for machines of current and future generation. It can be used on the front or back of cutting, printing or combined systems; max flexibility in the productive configuration; with a single product you have a rewinder or an unwinder according to the dynamic needs of production. A system detecting the tensioner position through optional sensors can control the clockwise and counter clockwise rewinding of the roll installed.

## MAIN FEATURES

- · automatic speed management
- roll holder shaft
- max weight 100 kg
- · length 1890 mm
- width 550 mm
- height 680 mm
- roll length 1650 mm / 2050 mm