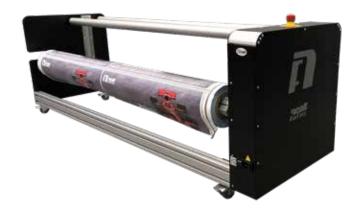

## Unwinder/Cewinder Model 1

MOTORIZED UNWINDER / REWINDER FOR ROLLS MAX 100 KG

Completely autonomous system able to manage rolls of max 2,05 mt. Designed for machines of current and future generation. It can be used on the front or back of cutting, printing or combined systems; max flexibility in the productive configuration; with a single product you have a rewinder or an unwinder according to the dynamic needs of production. A system detecting the tensioner position through optional sensors can control the clockwise and counter clockwise rewinding of the roll installed.

## MAIN FEATURES

- · automatic speed management
- roll holder shaft
- max weight 100 kg
- · length 1890 mm
- width 550 mm
- height 680 mm
- roll length 1650 mm / 2050 mm